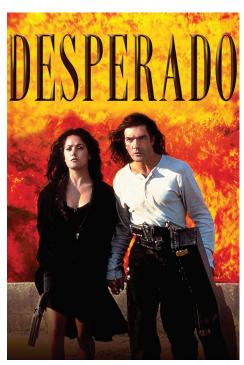

#### "Movie: Desperado"

Antonio Banderas makes his debut as an action hero in this 1995 Western from director Robert Rodriguez. A sequel to "El Mariachi," the film follows a guitar-toting gunman as he sets his sights on a drug lord. Cheech Marin provides a few laughs in his bit role as a bartender; Salma Hayek also stars.