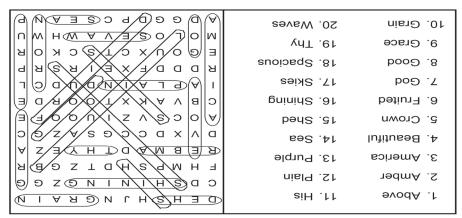

#### **WORD SEARCH**

In the grid below, twenty answers can be found that fit the category for today. Circle each answer that you find and list it in the space provided at the right of the grid. Answers can be found in all directions—forward, backward, horizontally, vertically and diagonally. An example is given to get you started. Can you find the twenty answers in today's puzzle?

#### Today's Category: Words from "America the Beautiful"

|     |         |   | _       | _ |               |   | _ |     |     |     |   | 1. Plain |
|-----|---------|---|---------|---|---------------|---|---|-----|-----|-----|---|----------|
| D   | Е       | Н | S       | Н | J             | Ν | G | R   | Α   | ı   | N | 2.       |
| С   | D       | S | Н       | ī | Ν             | Ι | Ν | G   | Z   | G   | G | 3        |
|     |         |   |         |   |               |   |   |     |     |     |   | 4        |
| F   | Н       | M | Р       | S | Н             | D | Т | Z   | G   | В   | R | 5        |
|     | _       |   |         |   |               | _ |   |     | _   | _   |   | 6        |
| ĸ   | L       | В | IVI     | А | D             | Т | Н | Υ   | E   | _   | А | 7        |
| D   | V       | X | D       | C | C             | G | S | Α   | 7   | G   | C | 8        |
|     | ٧       |   |         | _ | _             | _ | _ | , , | _   | _   | • | 9        |
| Α   | 0       | С | S       | V | Z             | 1 | U | Q   | 0   | F   | Ε | 10       |
| _   | _       |   | _       |   |               | _ | _ | _   | _   | _   | _ | 11       |
| C   | В       | V | А       | K | X             | Т | O | O   | R   | D   | E | 12       |
| 1   | Δ (     | P | Т       | Δ | $\overline{}$ | N | D | 1.1 | D   | C   | 1 | 13       |
| •   | , ,     | _ |         |   |               |   | _ | 0   |     | 0   | _ | 14       |
| R   | D       | D | D       | F | X             | Ε | 1 | R   | S   | R   | Р | 15.      |
|     |         |   |         |   |               |   |   |     |     |     |   | 16       |
| Е   | G       | 0 | U       | X | С             | Т | S | С   | K   | O   | R | 17.      |
| N/I | $\circ$ |   | $\circ$ | 0 | _             | V | Λ | ۱۸/ | ш   | ۱۸/ |   | 18.      |
| IVI | J       | _ | J       | 3 | _             | V | ~ | vV  | 1.1 | vv  | J | 19.      |
| Α   | D       | G | G       | D | Р             | С | S | Ε   | Α   | Ν   | Р | 20.      |